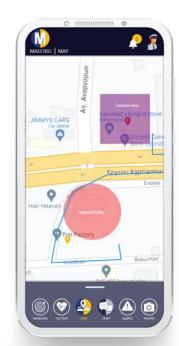

Mobile App (Android)

**WEBAPP** 

### **MAESTRO Mobile App**

- Enables on-the-go access to crucial incident information for first responders
- Real-Time communication with Command-and-Control Centre