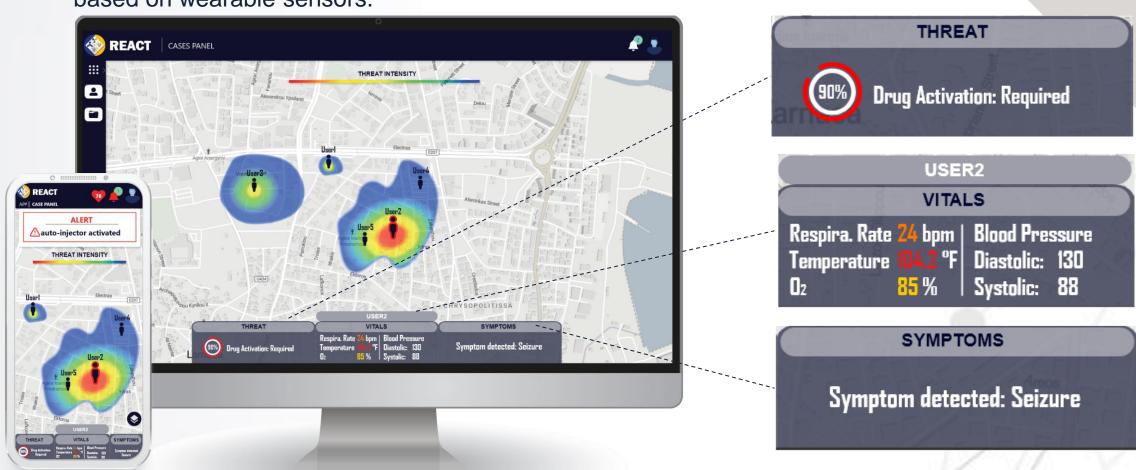

# **REACT - Risk and EvaluAtion of CBRN Threats**

A web-based platform for tracking and identifying CBRN threats in the battlefield based on wearable sensors.