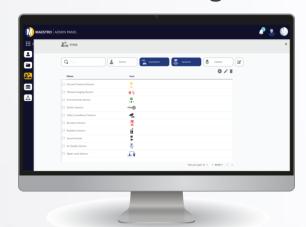

#### MAESTRO

An Incident Management Platform, which is adaptable to the nature of the using entity (Police, Security company, Firefighter, Emergency Medical Teams, First Responders).

- MAESTRO is an Incident
   Management Platform, which is
   adaptable to the nature of the using
   entity (Police, Security company,
   Firefighter, Emergency Medical
   Teams, First Responders)
- MAESTRO improves their response time and efficiency with a variety of tools and technologies that can be expanded to meet their specific operational requirements.

### **MAESTRO Benefits**

Modular software tool for full on-site support on front line responding various incidents.

Operation in all echelon levels (local, regional, national).

Management with smart and user-friendly web interface.