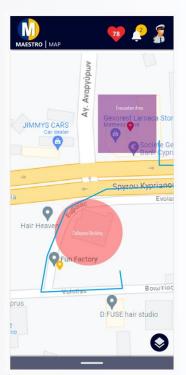

### **MAESTRO Benefits**

Modular software tool for full on-site support on front line responding various incidents.

Operation in all echelon levels (local, regional, national).

Management with smart and user-friendly web interface.

Especially designed to be adaptable to all first responders' services.

Real time connection with the Command-and-Control Center.

A perfect tool for training, planning, and managing incidents.

# **MAESTRO Applicable Areas**

#### **Disaster Area Management**

**Planning and training** 