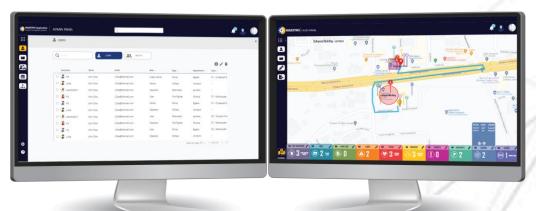

# **COP - Crime Operations Platform**

- Provides an overview of a geographic area.
- Danger Intensity Bar that indicates the colour coding used for portraying the crime rates.
- Each spot on the map showcases the security risk of the area, based on data of criminal recorded cases.

# **COP - Crime Operations Platform**

- Incident tabs illustrate statistics of recorded crimes.
- Best for human resources management based on crime heat maps.

HUMAN TR'DOMESTIC VIOLENCE

GANG ACTIVITY

**INCIDENT STATISTICS** 

SUBSTANCE ABUSE

6.3%

DOMESTIC VIOLENCE

RAFFICKING

DOMESTIC VIOLENCE