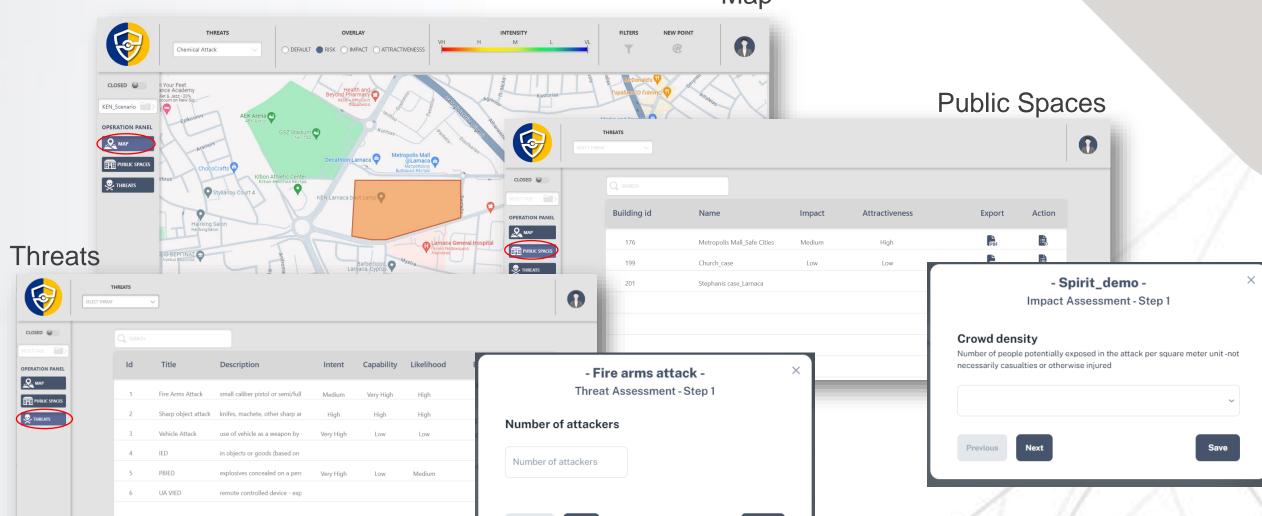

## **SERVE - SEcuRity Vulnerability assEssment**

Built in-house and is focused on enhancing the security assessment of all public spaces. SERVE innovative functionality allows users to assess the risk, impact, and attractiveness of any public space.

## **SERVE - SEcuRity Vulnerability assEssment**

Comprehensive evaluation of security vulnerabilities based on predefined questionnaires.

Map