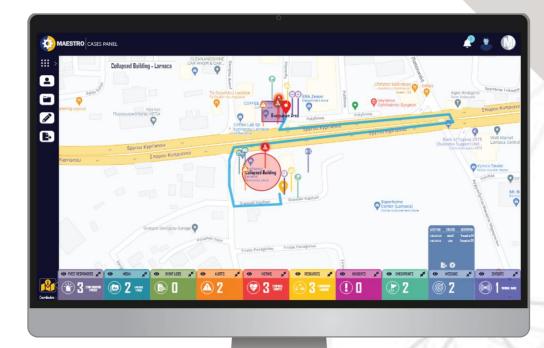

### **MAESTRO Benefits**

Modular software tool for full on-site support on front line responding various incidents.

Operation in all echelon levels (local, regional, national).

Management with smart and user-friendly web interface.

Especially designed to be adaptable to all first responders' services.

Real time connection with the Command-and-Control Center.

A perfect tool for training, planning, and managing incidents.

# **MAESTRO Applicable Areas**