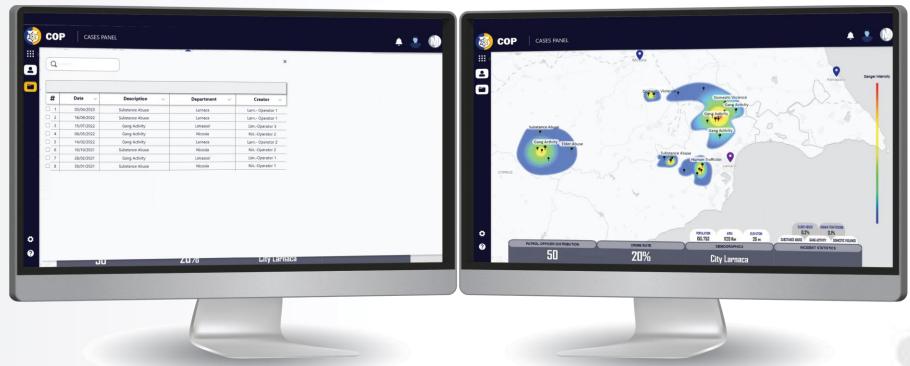

# **COP - Crime Operations Platform**

- Provides an overview of a geographic area.
- Danger Intensity Bar that indicates the colour coding used for portraying the crime rates.
- Each spot on the map showcases the security risk of the area, based on data of criminal recorded cases.

# **COP - Crime Operations Platform**

- Incident tabs illustrate statistics of recorded crimes.
- Best for human resources management based on crime heat maps.

HUMAN TR'DOMESTIC VIOLENCE

GANG ACTIVITY

**INCIDENT STATISTICS** 