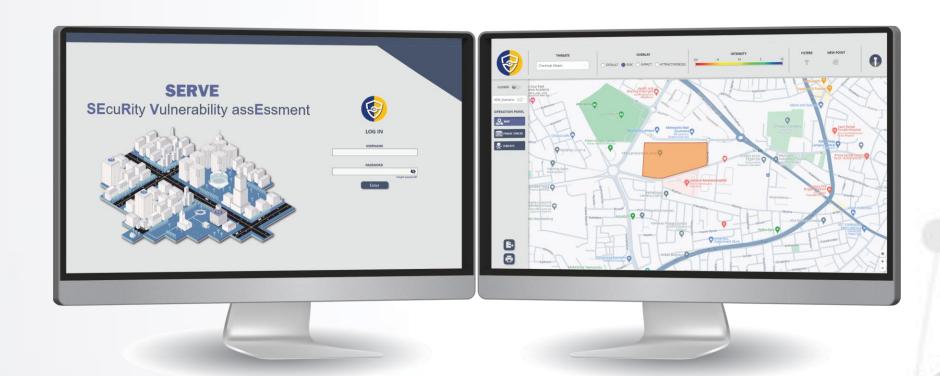

## **SERVE - SEcuRity Vulnerability assEssment**

Built in-house and is focused on enhancing the security assessment of all public spaces. SERVE innovative functionality allows users to assess the risk, impact, and attractiveness of any public space.

## **SERVE - SEcuRity Vulnerability assEssment**

Comprehensive evaluation of security vulnerabilities based on predefined questionnaires.

Map