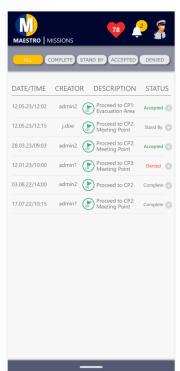

#### MAESTRO

An Incident Management Platform, which is adaptable to the nature of the using entity (Police, Security company, Firefighter, Emergency Medical Teams, First Responders).

- MAESTRO is an Incident
   Management Platform, which is
   adaptable to the nature of the using
   entity (Police, Security company,
   Firefighter, Emergency Medical
   Teams, First Responders)
- MAESTRO improves their response time and efficiency with a variety of tools and technologies that can be expanded to meet their specific operational requirements.