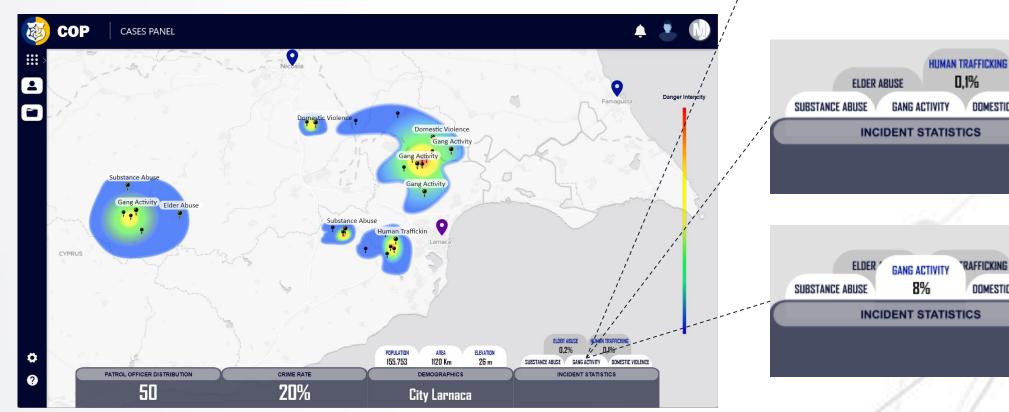

# **COP - Crime Operations Platform**

- Provides an overview of a geographic area.
- Danger Intensity Bar that indicates the colour coding used for portraying the crime rates.
- Each spot on the map showcases the security risk of the area, based on data of criminal recorded cases.

# **COP - Crime Operations Platform**

- Incident tabs illustrate statistics of recorded crimes.
- Best for human resources management based on crime heat maps.

HUMAN TR'DOMESTIC VIOLENCE

GANG ACTIVITY

**INCIDENT STATISTICS** 

SUBSTANCE ABUSE

6.3%

DOMESTIC VIOLENCE

RAFFICKING

DOMESTIC VIOLENCE