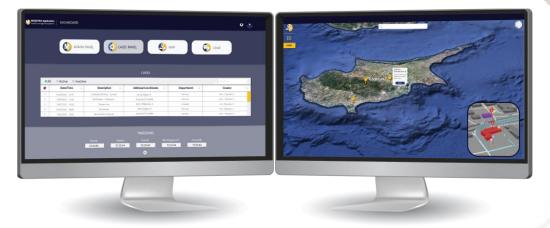

## **SERVE - SEcuRity Vulnerability assEssment**

Built in-house and is focused on enhancing the security assessment of all public spaces. SERVE innovative functionality allows users to assess the risk, impact, and attractiveness of any public space.

## **SERVE - SEcuRity Vulnerability assEssment**

Comprehensive evaluation of security vulnerabilities based on predefined questionnaires.

Map

# **REACT - Risk and EvaluAtion of CBRN Threats**

A web-based platform for tracking and identifying CBRN threats in the battlefield based on wearable sensors.