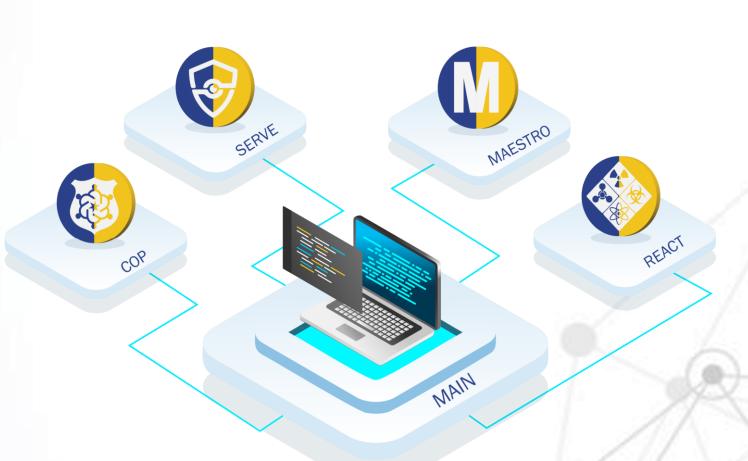

# **Solutions' Foundation**

- Core architectural design
- Modular, scalable, adaptable
- Targeting current gaps and needs of the market

## SOLUTIONS

#### MAESTRO

An Incident Management Platform, which is adaptable to the nature of the using entity (Police, Security company, Firefighter, Emergency Medical Teams, First Responders).

## **SERVE - SEcuRity Vulnerability assEssment**

Built in-house and is focused on enhancing the security assessment of all public spaces. SERVE innovative functionality allows users to assess the risk, impact, and attractiveness of any public space.

# **REACT - Risk and EvaluAtion of CBRN Threats**

A web-based platform for tracking and identifying CBRN threats in the battlefield based on wearable sensors.

# **COP - Crime Operations Platform**

- Provides an overview of a geographic area.
- Danger Intensity Bar that indicates the colour coding used for portraying the crime rates.
- Each spot on the map showcases the security risk of the area, based on data of criminal recorded cases.